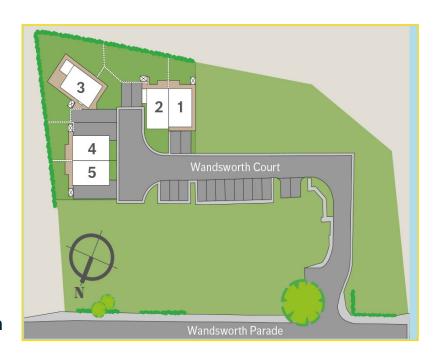

## **Price List**

| Site<br>No. | House Type | Description   | No. of<br>Beds | Sq Ft | Price    |
|-------------|------------|---------------|----------------|-------|----------|
| 3           | The Dalton | Detached      | 3              | 1,151 | £275,000 |
| 4           | The Alden  | Semi-Detached | 3              | 1,055 | £245,000 |
| 5           | The Alden  | Semi-Detached | 3              | 1,055 | £245,000 |